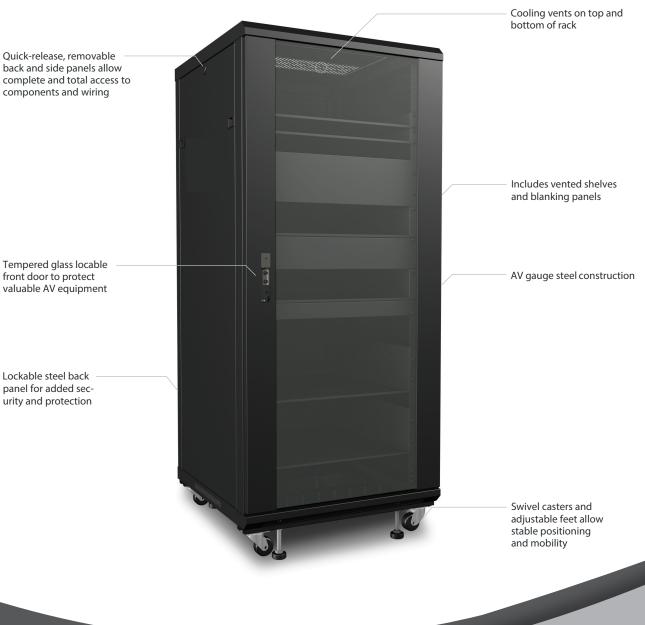

# MODEL SAFR15/27/36

RACKS

front door to protect valuable AV equipment

Lockable steel back panel for added sec-

**FEATURES** 

- Comes presassembled
- · Cooling system keeps your equipment cool and easily accessible
- · Customizable rack to perfectly fit your needs
- Easily access components with removable panels
- Hardware included
- Lockable tempered glass doors